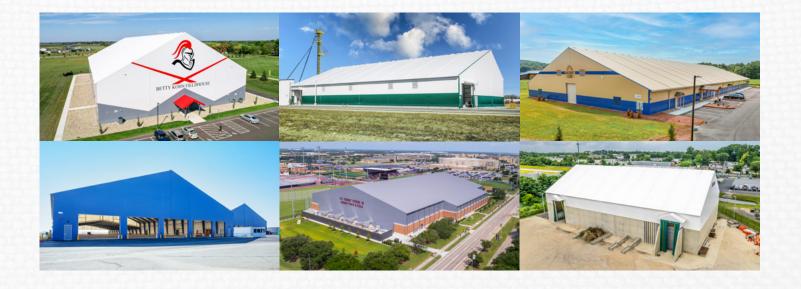

## **ExxoTec**<sup>™</sup> Color Options

ExxoTec™ is available in five standard colors: white, green, gray, navy blue and tan.

Other colors available upon request.

TENSION FABRIC

## **Color** Gallery