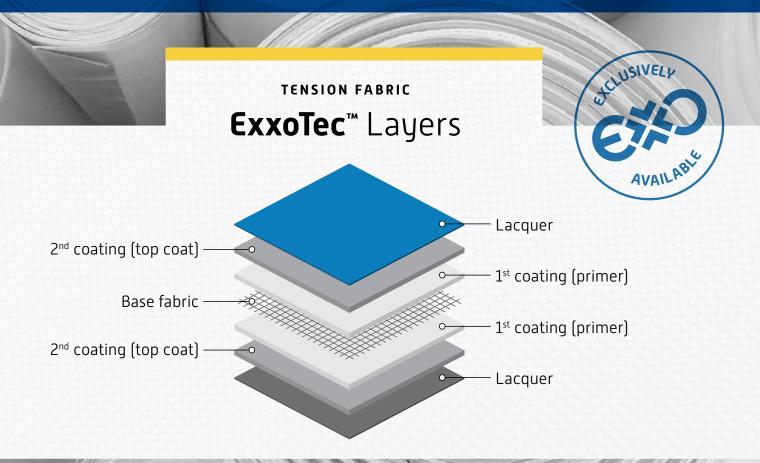

Legacy Building Solutions has worked extensively to provide our customers with a new and improved fabric product in both quality and value. Self-cleaning PVC with high tensile strength and long-term weathering, our ExxoTec™ fabric will provide our customers with the best value in the fabric structure industry.