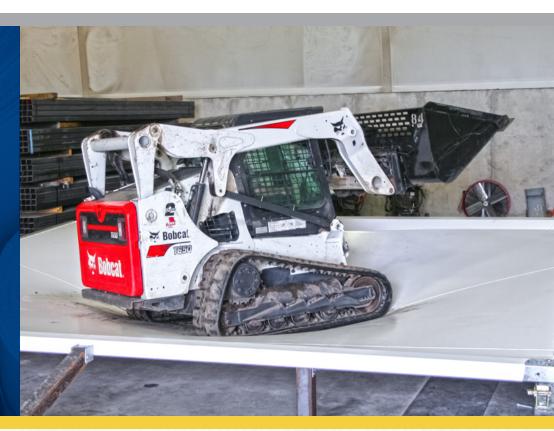

## ExxoTec™ Strength Test

10,100-lb skid loader with 84" snow bucket supported by 28 oz. ExxoTec™ Elite PVC fabric in Legacy's steel shop.

STRENGTH TEST