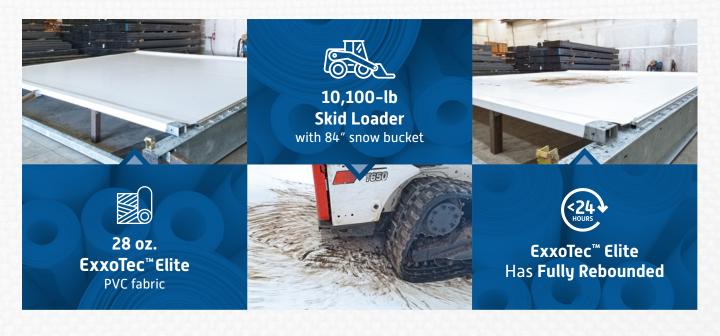

## ExxoTec™ Strength Test

10,100-lb skid loader with 84" snow bucket supported by 28 oz. ExxoTec™ Elite PVC fabric in Legacy's steel shop.

STRENGTH TEST