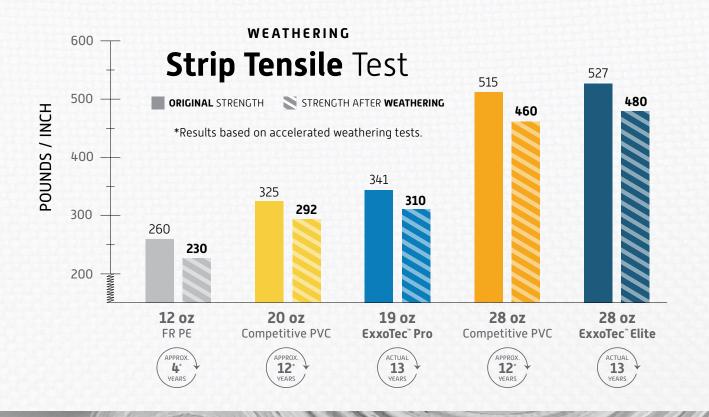

**ExxoTec**<sup>™</sup> Pro

The ExxoTec™ PVC fabric, exclusively available from Legacy Building Solutions, is cost competitive with PE and other PVC fabrics while providing significantly better strength and performance characteristics.

PE or alternate PVC fabrics are also available upon request.

|  |                                        | <b>STANDARD</b><br><b>ExxoTec™</b> Elite | <b>OPTIONAL</b><br><b>ExxoTec™</b> Pro | PE Fabric                       |   |
|--|----------------------------------------|------------------------------------------|----------------------------------------|---------------------------------|---|
|  |                                        | 28 oz PVC                                | 19 oz PVC                              | 12 oz PE                        |   |
|  | <b>ExxoTec</b> <sup>™</sup> Comparison | Self-cleaning                            | Self-cleaning                          | Self-cleaning                   |   |
|  |                                        | Flame retardant                          | Flame retardant                        | FR and non-FR options           |   |
|  |                                        | 745-lb grab<br>tensile strength          | 494-lb grab<br>tensile strength        | 350-lb grab<br>tensile strength |   |
|  |                                        | Twice as strong as<br>12 oz PE           | 41% stronger than<br>12 oz PE          | -                               | - |
|  |                                        | 25-year warranty**                       | 20-year warranty**                     | 15-year warranty**              |   |
|  |                                        |                                          |                                        |                                 |   |